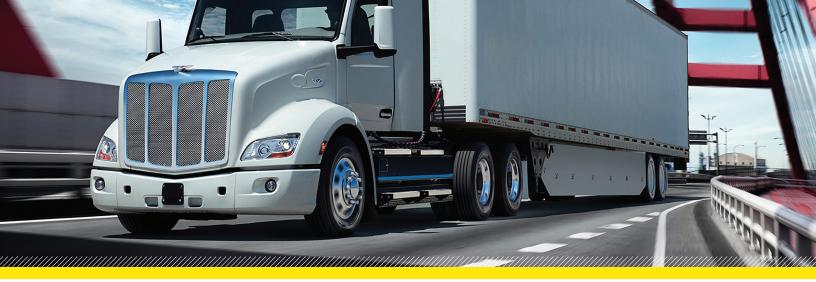

## INTRODUCING THE ALL-NEW RANGEMAX<sup>™</sup> RSD<sup>®</sup>EV

GOODYEAR'S BEST REGIONAL DRIVE TIRE FOR ENERGY EFFICIENCY, ENGINEERED TO HELP IMPROVE BATTERY RANGE AND DELIVER FUEL SAVINGS

Designed for Regional Electric and Internal Combustion Engine (ICE) Vehicles with

LOWER ROLLING RESISTANCE THAN COMPARABLE COMPETITOR TIRES<sup>\*</sup>

> DESIGNATED FOR PRODUCTS THAT DELIVER PREMIUM TIRE PERFORMANCE ON EVS AND ICE VEHICLES

IGE.

**AVAILABLE JUNE 2023** 

\*Laboratory tire rolling resistance was obtained in accordance to the ISO/FDIS 28580 'Passenger car, truck and bus tires - Methods of measuring rolling resistance - Single point test and correlation of measurements results' test procedure. In addition, multiple tires of each tire type were tested on rolling resistance. In the testing, the Goodyear RangeMax RSD EV demonstrated a lower rolling resistance vs the Michelin X line Energy D+ and the Bridgestone M713 Ecopia under the same conditions. As of 2/22/2023 two comparable tires exist and are the Micheline X Line Energy D+ and the Bridgestone M713 Ecopia.